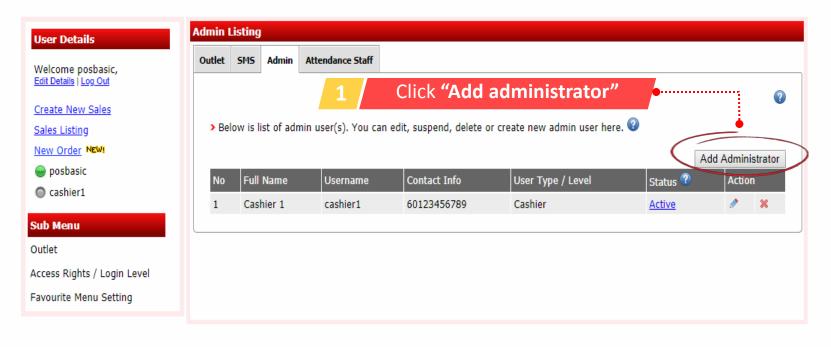

| User Details                                                    | Outlet                                                                          |                                |  |  |
|-----------------------------------------------------------------|---------------------------------------------------------------------------------|--------------------------------|--|--|
| Welcome posbasic,<br>Edit Details   Log Out                     | Outlet         SMS         Admin         Attendance Staff                       |                                |  |  |
| Create New Sales                                                | > You can Add/ Edit/ View your Outlet here.                                     | 1 Fill in outlet details       |  |  |
| ew Order NEW!<br>posbasic                                       | Outlet Name Bahru                                                               | Eg : Johor                     |  |  |
| 🔵 cashier1                                                      | Outlet Code HQ                                                                  | Eg : JB                        |  |  |
| o <mark>ub Menu</mark><br>Dutlet<br>.ccess Rights / Login Level | No 17, <u>Jalan Dedap4</u><br>Tamana Johor Jaya<br>Address Johor Bahru<br>Johor |                                |  |  |
| avourite Menu Setting                                           | Contact Number 60108861303                                                      |                                |  |  |
| -                                                               | Cash Sales Prefix CSHQ                                                          |                                |  |  |
|                                                                 | Cash Start Number                                                               | 2 / Click <b>"Add"</b> to subm |  |  |