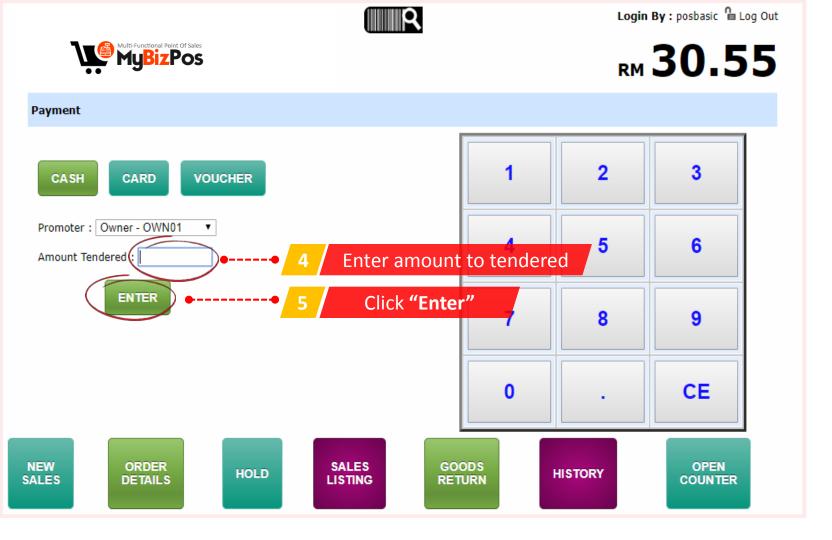

# RM 12.00

| -    |             |                                                    | (        | R            |          |           | Login By :  | cashier1 | n Log Out |
|------|-------------|----------------------------------------------------|----------|--------------|----------|-----------|-------------|----------|-----------|
|      |             | ]                                                  |          |              |          |           | RM <b>3</b> | 7.       | 90        |
| Code | Description | Qt                                                 | ty Price | Total        |          |           |             |          |           |
| 2    | Lust        | /LON's Super<br>trous™ Lipstick 815<br>cchia Shock | 1        | 37.90 37.    | 90 DELE  | PRICE     | QUAN        | ттү      | DIS       |
| ,    |             |                                                    |          |              |          |           |             |          |           |
|      |             | 2                                                  | 2 Pro    | oceed witl   | n seconc | sales     |             |          |           |
|      |             | _                                                  |          |              |          |           |             |          |           |
|      |             |                                                    |          |              |          |           |             |          |           |
|      |             |                                                    |          | Rounding Adj | 0.00     |           |             |          |           |
|      |             |                                                    |          | Total        | 37.90    |           |             |          |           |
|      |             |                                                    |          |              |          |           |             |          |           |
|      |             |                                                    |          |              | CALES.   | 20000     |             |          | 01.055    |
|      | PRODUCT     | PAYMENT                                            |          | wewee Car    | not "Ho  | ld" again | . Need to   | o com    | plete sa  |
|      |             |                                                    |          |              |          |           |             |          |           |