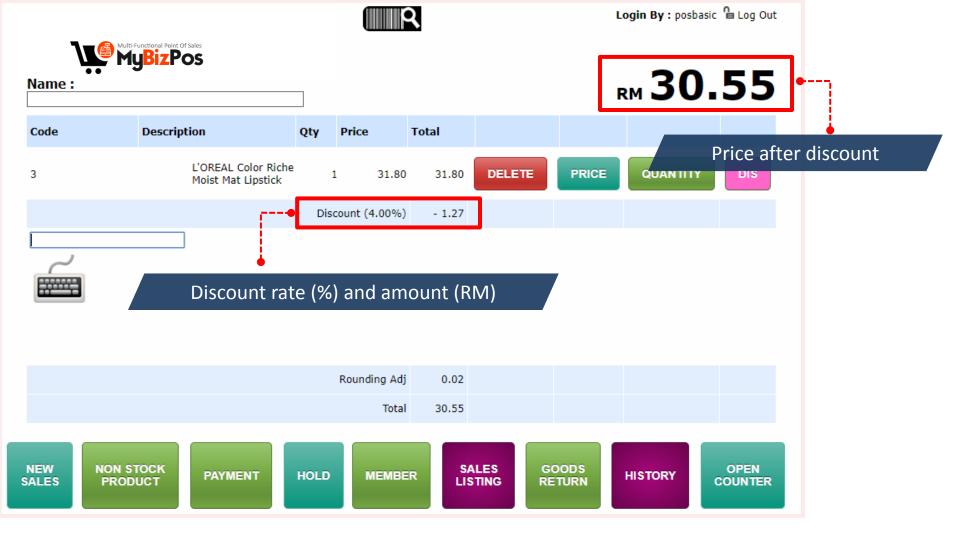

# RM 12.00

| -    |             |                                                    | (        | R            |          |           | Login By :  | cashier1 | n Log Out |
|------|-------------|----------------------------------------------------|----------|--------------|----------|-----------|-------------|----------|-----------|
|      |             | ]                                                  |          |              |          |           | RM <b>3</b> | 7.       | 90        |
| Code | Description | Qt                                                 | ty Price | Total        |          |           |             |          |           |
| 2    | Lust        | /LON's Super<br>trous™ Lipstick 815<br>cchia Shock | 1        | 37.90 37.    | 90 DELE  | PRICE     | QUAN        | ттү      | DIS       |
| ,    |             |                                                    |          |              |          |           |             |          |           |
|      |             | 2                                                  | 2 Pro    | oceed witl   | n seconc | sales     |             |          |           |
|      |             | _                                                  |          |              |          |           |             |          |           |
|      |             |                                                    |          |              |          |           |             |          |           |
|      |             |                                                    |          | Rounding Adj | 0.00     |           |             |          |           |
|      |             |                                                    |          | Total        | 37.90    |           |             |          |           |
|      |             |                                                    |          |              |          |           |             |          |           |
|      |             |                                                    |          |              | CALES.   | 20000     |             |          | 01.055    |
|      | PRODUCT     | PAYMENT                                            |          | wewee Car    | not "Ho  | ld" again | . Need to   | o com    | plete sa  |
|      |             |                                                    |          |              |          |           |             |          |           |