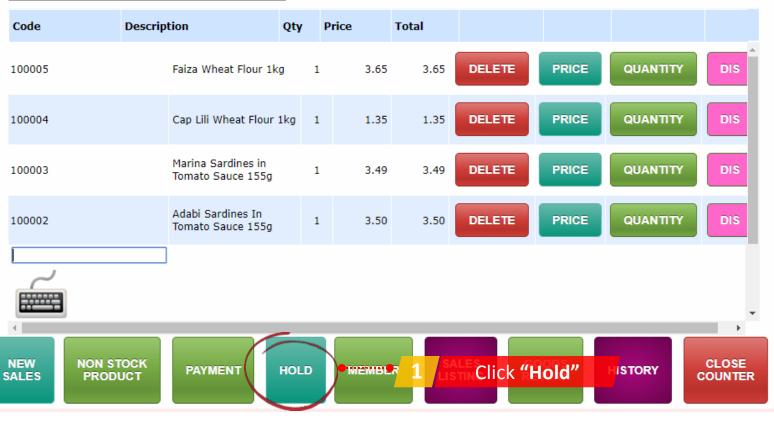

# RM 12.00

| -    |             |                                                    | (        | R            |          |           | Login By :  | cashier1 | n Log Out |
|------|-------------|----------------------------------------------------|----------|--------------|----------|-----------|-------------|----------|-----------|
|      |             | ]                                                  |          |              |          |           | RM <b>3</b> | 7.       | 90        |
| Code | Description | Qt                                                 | ty Price | Total        |          |           |             |          |           |
| 2    | Lust        | /LON's Super<br>trous™ Lipstick 815<br>cchia Shock | 1        | 37.90 37.    | 90 DELE  | PRICE     | QUAN        | ттү      | DIS       |
| ,    |             |                                                    |          |              |          |           |             |          |           |
|      |             | 2                                                  | 2 Pro    | oceed witl   | n seconc | sales     |             |          |           |
|      |             | _                                                  |          |              |          |           |             |          |           |
|      |             |                                                    |          |              |          |           |             |          |           |
|      |             |                                                    |          | Rounding Adj | 0.00     |           |             |          |           |
|      |             |                                                    |          | Total        | 37.90    |           |             |          |           |
|      |             |                                                    |          |              |          |           |             |          |           |
|      |             |                                                    |          |              | CALES.   | 20000     |             |          | 01.055    |
|      | PRODUCT     | PAYMENT                                            |          | wewee Car    | not "Ho  | ld" again | . Need to   | o com    | plete sa  |
|      |             |                                                    |          |              |          |           |             |          |           |