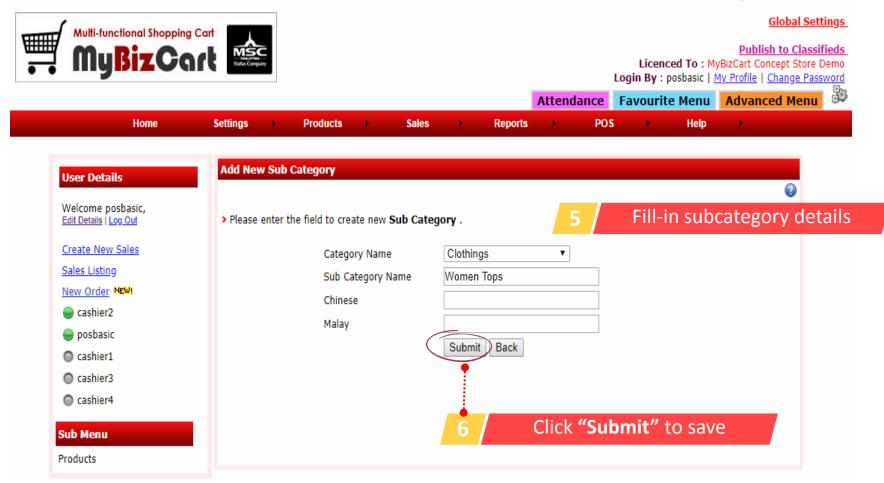

# Adding category/subcategory

Admin Home | Log Out | Wiew Website

Home

Settings

•

Products

•

| ails                 | ategory                  |                      |        |     |                                    |   |   |            |
|----------------------|--------------------------|----------------------|--------|-----|------------------------------------|---|---|------------|
| posbasic,<br>Log Out | Setting Product Brand    | Category / Sub C     | Tatego | ory | Color Size                         |   |   |            |
| w Sales              | > You can add, edit dele | te categor, <b>1</b> |        | (   | Click "Add Category"               | • |   |            |
|                      |                          |                      |        |     |                                    |   | ( | Add Catego |
| 2                    | No Category              | Acti                 | ion    |     | Subcategory                        |   |   |            |
|                      | 1 Cosmetics              | 0                    |        | ⊉   |                                    |   | 1 |            |
|                      |                          |                      |        |     | Cipsticks                          | ٨ | × | ⊵          |
|                      | 2 Disital Products       | ,                    | ×      | ⊉   |                                    |   |   |            |
|                      | 2 Digital Products       | <b>X</b>             | î      | ž   | <ul> <li>PC Hard Drives</li> </ul> | ٨ | × | ±          |
|                      | 3 Drinks                 | Ø                    | ×      | ₹   | -                                  |   |   |            |
|                      |                          |                      |        |     | Carbonated Drinks                  | ø | × | ₽          |
|                      | 4 Grocery                | Ø                    | ×      | ₽   | the canned Food                    |   | × | ±          |
|                      |                          |                      |        |     |                                    | ~ | ~ | <b>—</b>   |
|                      |                          |                      |        |     | Flour                              |   | × |            |

Sales

•

Admin Home | Log Out | Wiew Website Global Settings Multi-functional Shopping Cart Publish to Classifieds **MyBizCart** Licenced To : MyBizCart Concept Store Demo Login By : posbasic | My Profile | Change Password 99 Favourite Menu Advanced Menu Attendance Home Settings Products Sales Reports POS Help Þ . Add New Category **User Details** Fill-in category details 2 Welcome posbasic, > Please enter the field to create new Category. Edit Details | Log Out Create New Sales Clothings Category Name Sales Listing Chinese New Order NEW! Malay cashier2 -Enable Color in this category Color posbasic Enable Size in this category Size Cashier1 Submit Back Cashier3 Cashier4 Sub Menu Click "Submit" to save Products