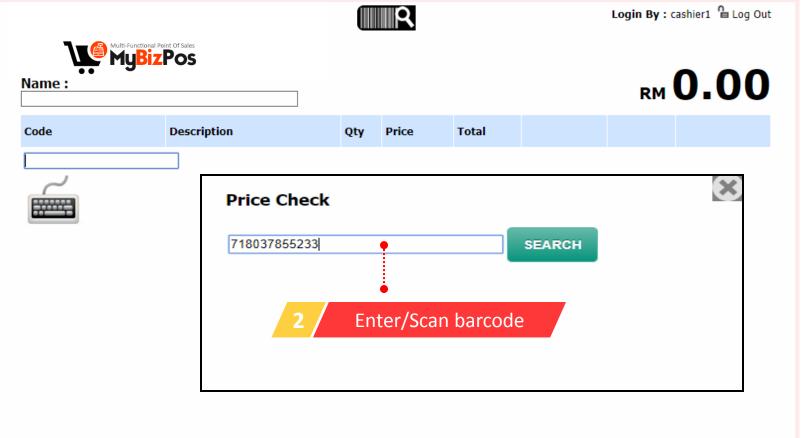

www.mybizcart.com.my

|        |                     |         |                                                                                | R     |   |       |              | Login By : o | ashier1 웥 Log Out |
|--------|---------------------|---------|--------------------------------------------------------------------------------|-------|---|-------|--------------|--------------|-------------------|
| Name : | anal Point Of Sales |         |                                                                                |       |   |       |              | RM           | 0.00              |
| Code   | Description         | C       | Qty                                                                            | Price | 1 | Total |              |              |                   |
|        |                     |         |                                                                                |       |   | Prod  | luct price i | nformat      | ion               |
|        | Price C             | heck    |                                                                                |       |   |       |              |              | ×                 |
|        | 71803785            | 5233    |                                                                                |       |   |       | SEARCH       |              | _                 |
|        | No                  | Produc  | ct In                                                                          | fo    |   |       |              |              |                   |
|        | 1                   | Product | roduct Name : WD Blue SSD<br>roduct Code : WDBlue<br>Istomer Price : RM 300.00 |       |   |       |              |              |                   |
|        |                     |         |                                                                                |       |   |       |              |              |                   |
|        |                     |         |                                                                                |       |   |       |              |              | ¥                 |