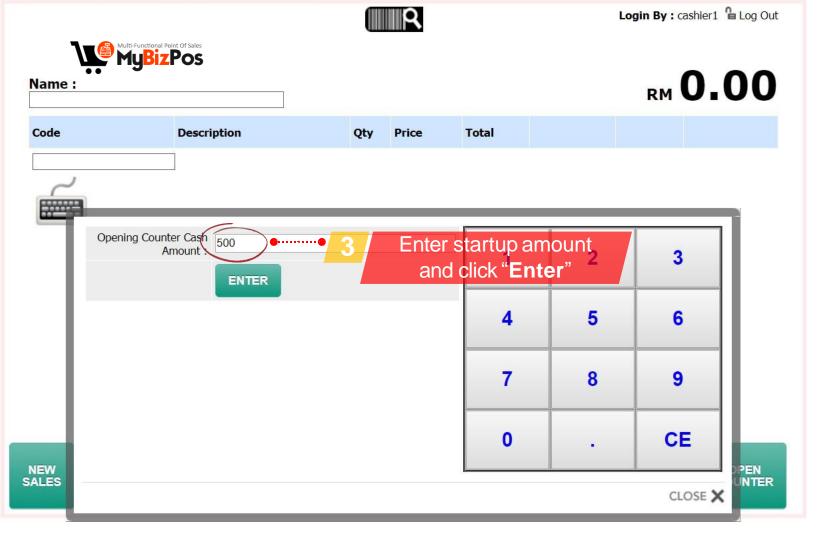

| Total In Drawer        | 517.15  |
|------------------------|---------|
| Opening Counter Cash   | 500.00  |
| Net Cash               | 17.15   |
| Total Cash             | 17.15   |
| Balance / Over / Short | Balance |