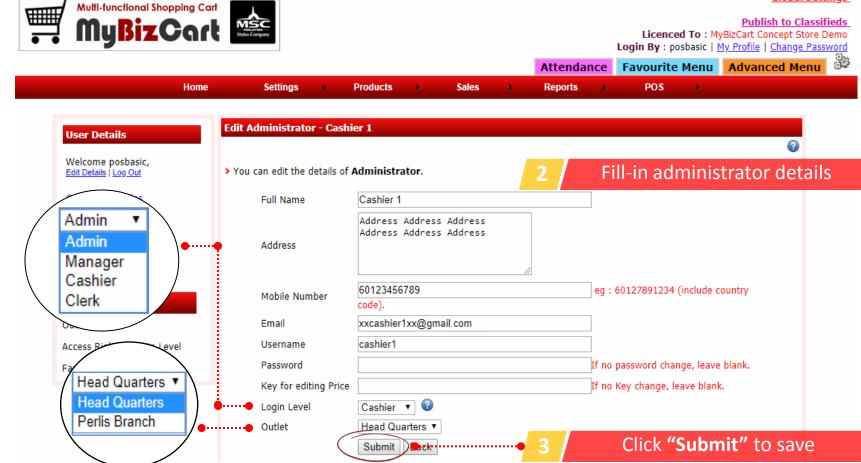

Cat : Cosmetics

CP: 23.90

ZA Vivid Dare Lipstick

5

Active

希 Admin Home | 🏪 Log Out | 🏶 View Website

Global Settings **Multi-functional Shopping Cart** MyBizCart Publish to Classifieds Licenced To : MyBizCart Concept Store Demo Login By : posbasic | My Profile | Change Password Î Favourite Menu Advanced Menu Attendance Home Settings Products Sales Reports POS . . Add New Product **User Details** Fill-in product details Welcome posbasic, > Please enter the field to create new product. Edit Details | Log Out Create New Sales **Category Name** Cosmetics 🔻 🖌 🔶 Sales Listing Subcategory Name Lipsticks V + New Order Brand Name MCC Cosmetics 🔻 🛛 🔶 posbasic MCC COSMETIC Studio Light On Tint Lipstick Pink Holic Product Name Cashier1 Chinese Malay Sub Menu Product Code Products ? Bar Code 21789654055 Product Model RJ235 2 Taxable Yes 🔻 2 **Customer Price** MYR 86.99 Click "Submit" to save Submit Draft Back -