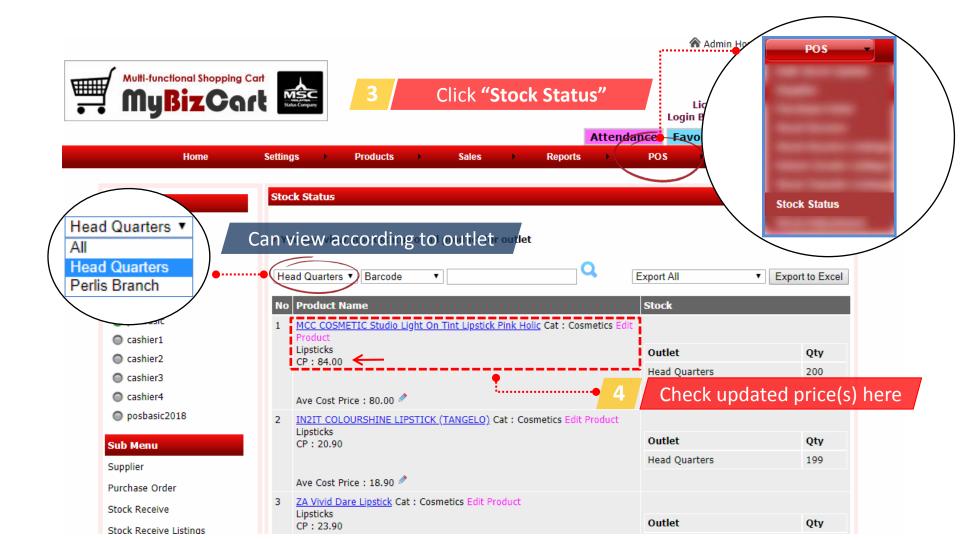

|     | <b>-</b> - 7 | - 6         | ×   <del>▼</del>                  |                      |          | pro         | duct_list_11-  | 04-2018.c  | sv - M | icrosoft | Excel no | n-com                 | mercial use                  |
|-----|--------------|-------------|-----------------------------------|----------------------|----------|-------------|----------------|------------|--------|----------|----------|-----------------------|------------------------------|
| Fi  | le           | Hom         | e Insert Page Layout              | Formulas [           | Data R   | eview Vie   | w Acrobat      |            |        |          |          |                       |                              |
|     | <b>1</b>     | Cut<br>Copy | Calibri • 1                       | 1 * A* A*            | = =      | <b></b> &/  | 📑 Wrap Text    | G          | eneral |          | *        | <b>≤</b> ₹            |                              |
| Pas | te           |             | at Painter B I U -                | <u></u> → <u>A</u> → |          |             | Merge & (      | Center 👻 🕄 | \$ - % | ,        |          | nditional<br>rmatting | Format C<br>r as Table ≠ Sty |
|     | Clipt        | board       | Fa Font                           | E.                   |          | Aligni      | ment           | Es.        | Nu     | mber     | Es .     |                       | Styles                       |
|     |              | Q7          | - (= <i>f</i> ∗                   |                      |          |             |                |            |        |          |          |                       |                              |
|     | Α            | В           | С                                 | D                    | E        | F           | G              | Н          |        | 1        | J        | K                     | L                            |
| 1   | No           | ID          | Product Name                      | Product Code         | Color    | Size        | Customer Price |            |        | er Price | Quantity | Outlet                | Costing Price                |
| 2   | 1            | 26          | Update the prod                   | uct prices           | horo     |             | 86.99          |            | 4.00   | 5.00     | 200      | hq                    | 65.00                        |
| 3   | 2            | 24          |                                   | uct prices           | nere     | ••••••      | 20.90          | 10.00      |        | 14.00    | 199      | hq                    | 10.00                        |
| 4   | 3            | 23          | ZA Vivid Dare Lipstick            | 5                    |          |             | 23.90          | 18.00      |        | 16.00    | 200      | hq                    | 11.00                        |
| 5   | 4            | 22          | Note: Ensure that file            | o format is          |          |             | 31.80          | 28.00      |        | 26.00    | 185      | hq                    | 15.00                        |
| 6   | 5            | 21          | L'OREAL Color Riche Moist Mat Li  |                      |          |             | 31.80          | 28.00      |        | 26.00    | 166      | hq                    | 15.00                        |
| 7   | 6            | 20          | REVLON's Super Lustrousâ, ¢ Lips  | 2                    |          |             | 37.90          | 31.00      |        | 29.00    | 200      | hq                    | 20.00                        |
| 8   | 7            | 19          | REVLON's Super Lustrousâ"¢ Lips   | 1                    |          |             | 37.90          | 31.00      |        | 29.00    | 175      | hq                    | 20.00                        |
| 9   | 8            | 18          | Lifebuoy Hand Sanitizer 55ml (6 i | HS0326B              | Red R    |             | 34.99          | 29.00      |        | 27.00    | 291      | hq                    | 19.00                        |
| 10  | 9            | 17          | Lifebuoy Hand Sanitizer 55ml      | HS0326               | Red R    |             | 6.50           | 3.50       |        | 2.50     | 135      | hq                    | 1.00                         |
| 11  | 10           | 16          | WD Black SSD 512GB                | W89656               | Black BL | 512GB GB    | 200.00         | 185.00     |        | 165.00   | 542      | hq                    | 130.00                       |
| 12  | 11           | 15          | WD Black SSD 256GB                | W89655               | Black BL | 256GB GB    | 130.00         | 115.00     |        | 100.00   | 475      | hq                    | 52.00                        |
| 13  | 12           | 14          | WD Green SSD                      | W89654               | Green GR | 120GB GB    | 68.00          | 52.00      |        | 48.00    | 777      | hq                    | 32.00                        |
| 14  | 13           | 13          | WD Blue SSD                       | W89653               | Blue BL  | 250GB-1TB L | 300.00         | 268.00     |        | 235.90   | 481      | hq                    | 180.00                       |
| 15  | 14           | 12          | Multivitamin Infant Drops 30ml    | 200018               |          |             | 59.36          | 52.00      |        | 48.00    | 220      | hq                    | 22.00                        |
| 16  | 15           | 11          | Multivitamin Lysine Syrup 120ml   | 200017               |          |             | 52.14          | 48.50      |        | 45.00    | 182      | hq                    | 25.00                        |
| 17  | 16           | 10          | Vitamin C 60's                    | 200016               |          |             | 32.41          | 29.30      |        | 26.00    | 239      | hq                    | 12.00                        |
| 18  | 17           | 9           | Appeton Activ C Strawberry        | 200015               |          |             | 32.41          | 29.30      |        | 26.00    | 211      | hq                    | 12.00                        |
| 19  | 18           | 8           | Coca-Cola Zero 330ml              | 200003               |          |             | 1.59           | 1.00       |        | 0.80     | 699      | hq                    | 0.40                         |
| 20  | 19           | 7           | Coca-Cola Light 325ml             | 200002               |          |             | 1.59           | 1.00       |        | 0.80     | 35       | hq                    | 0.40                         |
| 21  | 20           | 6           | Coca-Cola Can 325ml               | 200001               |          |             | 1.39           | 1.00       |        | 0.80     | 240      | hq                    | 0.40                         |
| 22  | 21           | 5           | Faiza Wheat Flour 1kg             | 100005               |          |             | 3.65           | 2.85       |        | 1.85     | 424      | hq                    | 0.85                         |
| 23  | 22           | 4           | Cap Lili Wheat Flour 1kg          | 100004               |          |             | 1.35           | 1.00       |        | 0.80     | 411      | hq                    | 0.40                         |
| 24  | 23           | 3           | Marina Sardines in Tomato Sauc    | 100003               |          |             | 3.49           | 2.49       |        | 1.50     | 363      | hq                    | 0.80                         |
| 25  | 24           | 2           | Adabi Sardines In Tomato Sauce    | 100002               |          |             | 3.50           | 2.50       |        | 1.45     | 611      | hq                    | 0.75                         |