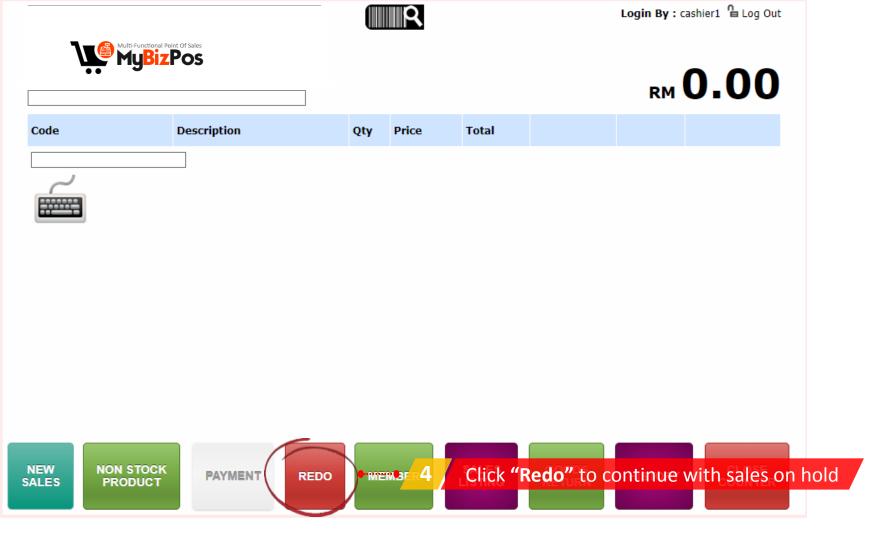

# RM 12.00

| -    |             |                                                    | (        | R            |          |           | Login By :  | cashier1 | n Log Out |
|------|-------------|----------------------------------------------------|----------|--------------|----------|-----------|-------------|----------|-----------|
|      |             | ]                                                  |          |              |          |           | RM <b>3</b> | 7.       | 90        |
| Code | Description | Qt                                                 | ty Price | Total        |          |           |             |          |           |
| 2    | Lust        | /LON's Super<br>trous™ Lipstick 815<br>cchia Shock | 1        | 37.90 37.    | 90 DELE  | PRICE     | QUAN        | ттү      | DIS       |
| ,    |             |                                                    |          |              |          |           |             |          |           |
|      |             | 2                                                  | 2 Pro    | oceed witl   | n seconc | sales     |             |          |           |
|      |             | _                                                  |          |              |          |           |             |          |           |
|      |             |                                                    |          |              |          |           |             |          |           |
|      |             |                                                    |          | Rounding Adj | 0.00     |           |             |          |           |
|      |             |                                                    |          | Total        | 37.90    |           |             |          |           |
|      |             |                                                    |          |              |          |           |             |          |           |
|      |             |                                                    |          |              | CALES.   | 20000     |             |          | 01.055    |
|      | PRODUCT     | PAYMENT                                            |          | wewee Car    | not "Ho  | ld" again | . Need to   | o com    | plete sa  |
|      |             |                                                    |          |              |          |           |             |          |           |