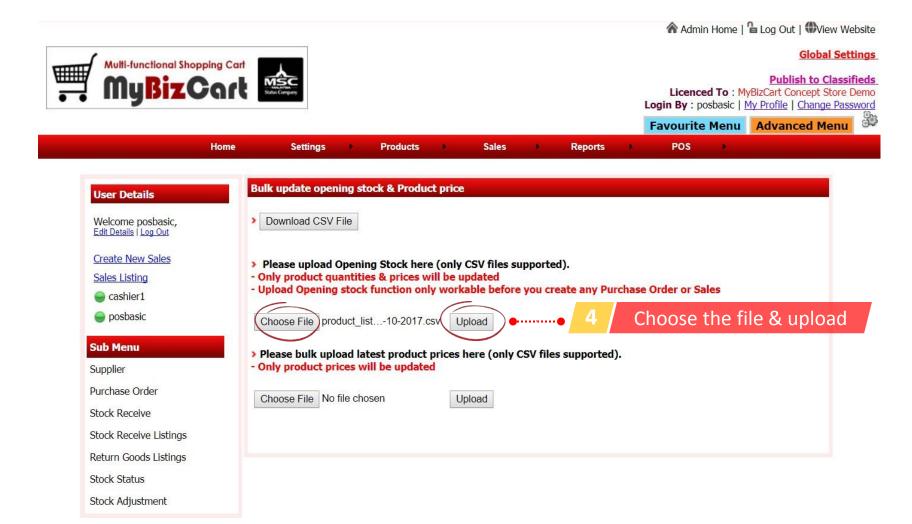

| Home                                            | Settings Products Sales Reports POS Help                                                                                                       |
|-------------------------------------------------|------------------------------------------------------------------------------------------------------------------------------------------------|
|                                                 |                                                                                                                                                |
| User Details                                    | Bulk update opening stock & Product price                                                                                                      |
| Welcome posbasic,<br>Edit Details   Log Out     | > Download CSV File                                                                                                                            |
| <u>Create New Sales</u><br><u>Sales Listing</u> | <ul> <li>Please upload Opening Stock here (only CSV files supported).</li> <li>Only product quantities &amp; prices will be updated</li> </ul> |
| New Order                                       | - Upload Opening stock function only workable before you create any Purchase Order or Sales                                                    |
| 🔵 posbasic                                      | Choose File No file chosen Upload                                                                                                              |
| cashier1                                        |                                                                                                                                                |
| cashier2                                        | <ul> <li>Please bulk upload latest product prices here (only CSV files supported).</li> <li>Only product prices will be updated</li> </ul>     |
| cashier3                                        |                                                                                                                                                |
| Cashier4                                        | (Choose File) product_list04-2018.csv(Upload) ee 2 Select the file & upload                                                                    |
| posbasic2018                                    |                                                                                                                                                |
| Sub Menu                                        |                                                                                                                                                |
|                                                 |                                                                                                                                                |
| Supplier                                        |                                                                                                                                                |
| Purchase Order                                  |                                                                                                                                                |
| Stock Receive                                   |                                                                                                                                                |