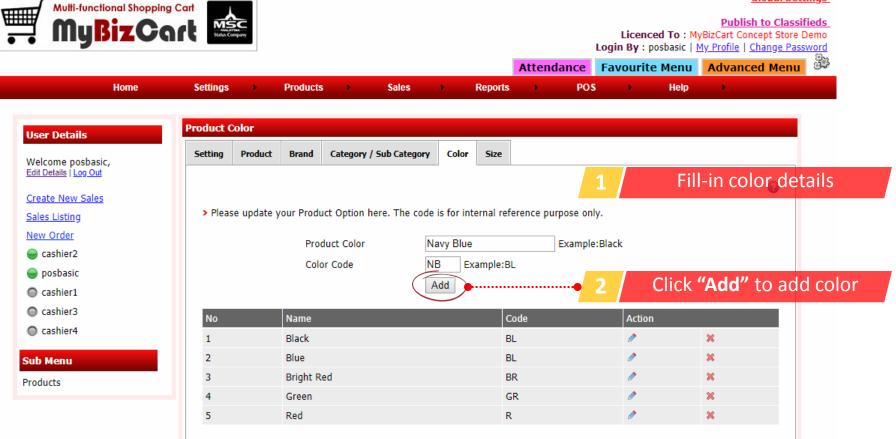

# Publish to Classifieds

Licenced To : MyBizCart Concept Store Demo Login By : posbasic | <u>My Profile</u> | <u>Change Password</u> Attendance Favourite Menu Advanced Menu

| ser Details                                       | Brand      |                 |                          |            |            |   |           |
|---------------------------------------------------|------------|-----------------|--------------------------|------------|------------|---|-----------|
| /elcome posbasic,<br><u>dit Details   Log Out</u> | Setting Pr | roduct Brand    | Category / Sub Category  | Color Size |            |   |           |
| reate New Sales                                   | > Please c | ick "Add Brand" | to insert new brand name | Click "A   | Add Brand" | • | •         |
| ew Order NEW!                                     |            |                 |                          |            |            |   | Add Brand |
| cashier2                                          | No         | Brand Name      | 3                        |            | Action     |   |           |
| posbasic                                          | 1          | Adabi           |                          |            | ٨          | × | ł         |
| cashier1                                          | 2          | Appeton         |                          |            | ٨          | × | ₹         |
| cashier3                                          | 3          | Ayam Brand      | I                        |            | 0          | × | <br>₹     |
| cashier4                                          | 4          | Cap Lili        |                          |            | Ø          | × | ₹         |
| Manu                                              | 5          | Faiza           |                          |            | 0          | × | ₹         |
| Menu                                              | 6          | IN2IT           |                          |            | 0          | × | <u>+</u>  |
| lucts                                             | 7          | L'OREAL         |                          |            | 0          | × | <u>*</u>  |
|                                                   | 8          | Lifebuoy        |                          |            | 0          | × | 2         |
|                                                   | 9          | Marina          |                          |            | 0          | × | 호         |
|                                                   | 10         | MCC Cosme       | tics                     |            | 0          | × |           |

| User Details           | Category                          |                                     |                        |  |  |  |  |  |  |  |  |  |  |
|------------------------|-----------------------------------|-------------------------------------|------------------------|--|--|--|--|--|--|--|--|--|--|
| Welcome posbasic,      | Setting Product Brand Category    | Sub Category Color Size             |                        |  |  |  |  |  |  |  |  |  |  |
| Edit Details   Log Out |                                   |                                     | 0                      |  |  |  |  |  |  |  |  |  |  |
| create New Sales       |                                   |                                     | •                      |  |  |  |  |  |  |  |  |  |  |
| Sales Listing          | You can add, edit delete category | > You can add, edit delete category |                        |  |  |  |  |  |  |  |  |  |  |
| New Order              |                                   |                                     | Add Category           |  |  |  |  |  |  |  |  |  |  |
| 曼 cashier2             | Category added successfully       |                                     |                        |  |  |  |  |  |  |  |  |  |  |
| 🥥 posbasic             | No Category                       | Action Subcategory                  |                        |  |  |  |  |  |  |  |  |  |  |
| Cashier1               | 1 Clothings                       | 🖉 🛪 🗄 🚓 💁 🛶                         | Click to add subcatego |  |  |  |  |  |  |  |  |  |  |
| Cashier3               | 2 Cosmetics                       | 1 × ± 🚓                             |                        |  |  |  |  |  |  |  |  |  |  |
| Cashier4               |                                   | Lipsticks                           | 🖉 🗙 🛓                  |  |  |  |  |  |  |  |  |  |  |
| ub Menu                | 3 Digital Products                | / x ± 🚓                             |                        |  |  |  |  |  |  |  |  |  |  |
| Products               |                                   | PC Hard Drives                      | 🖉 🗙 👱                  |  |  |  |  |  |  |  |  |  |  |
|                        | 4 Drinks                          | 🖉 🗙 🛓 🚓                             |                        |  |  |  |  |  |  |  |  |  |  |
|                        |                                   | Carbonated Drinks                   | 🖉 🗶 👱                  |  |  |  |  |  |  |  |  |  |  |
|                        | 5 Grocery                         | 1 🗴 🛓 👝                             |                        |  |  |  |  |  |  |  |  |  |  |
|                        |                                   | Conned Food                         | a 😖 😃                  |  |  |  |  |  |  |  |  |  |  |