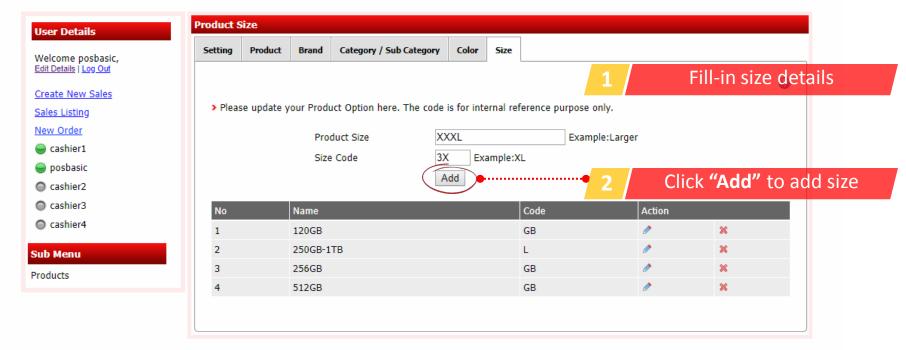

| User Details           | Category                          |                                     |                        |  |  |  |  |  |  |  |  |  |  |
|------------------------|-----------------------------------|-------------------------------------|------------------------|--|--|--|--|--|--|--|--|--|--|
| Welcome posbasic,      | Setting Product Brand Category    | Sub Category Color Size             |                        |  |  |  |  |  |  |  |  |  |  |
| Edit Details   Log Out |                                   |                                     | 0                      |  |  |  |  |  |  |  |  |  |  |
| create New Sales       |                                   |                                     | •                      |  |  |  |  |  |  |  |  |  |  |
| Sales Listing          | You can add, edit delete category | > You can add, edit delete category |                        |  |  |  |  |  |  |  |  |  |  |
| New Order              |                                   |                                     | Add Category           |  |  |  |  |  |  |  |  |  |  |
| 曼 cashier2             | Category added successfully       |                                     |                        |  |  |  |  |  |  |  |  |  |  |
| 🥥 posbasic             | No Category                       | Action Subcategory                  |                        |  |  |  |  |  |  |  |  |  |  |
| Cashier1               | 1 Clothings                       | 🖉 🛪 🗄 🚓 💁 🛶                         | Click to add subcatego |  |  |  |  |  |  |  |  |  |  |
| Cashier3               | 2 Cosmetics                       | 1 × ± 🚓                             |                        |  |  |  |  |  |  |  |  |  |  |
| Cashier4               |                                   | Lipsticks                           | 🖉 🗙 🛓                  |  |  |  |  |  |  |  |  |  |  |
| ub Menu                | 3 Digital Products                | / x ± 🚓                             |                        |  |  |  |  |  |  |  |  |  |  |
| Products               |                                   | PC Hard Drives                      | 🖉 🗙 👱                  |  |  |  |  |  |  |  |  |  |  |
|                        | 4 Drinks                          | 🖉 🗙 🛓 🚓                             |                        |  |  |  |  |  |  |  |  |  |  |
|                        |                                   | Carbonated Drinks                   | 🖉 🗶 👱                  |  |  |  |  |  |  |  |  |  |  |
|                        | 5 Grocery                         | 1 🗴 🛓 👝                             |                        |  |  |  |  |  |  |  |  |  |  |
|                        |                                   | Conned Food                         | a 😖 😃                  |  |  |  |  |  |  |  |  |  |  |

# Adding color & size

Admin Home | Log Out | Wiew Website