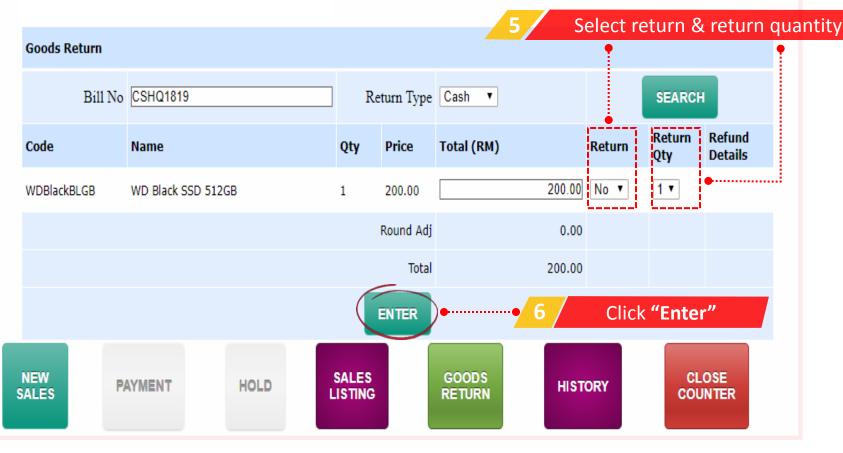

# Multi-Functional Point Of Sales MyBizPos USER GUIDE BASIC

| T.         | Multi-functional shopping Cart |               |
|------------|--------------------------------|---------------|
|            | Login                          |               |
| Username : | cashier1                       | Cashier login |
| Password : |                                |               |
|            | Login Website                  |               |
|            | Forget Password?               |               |