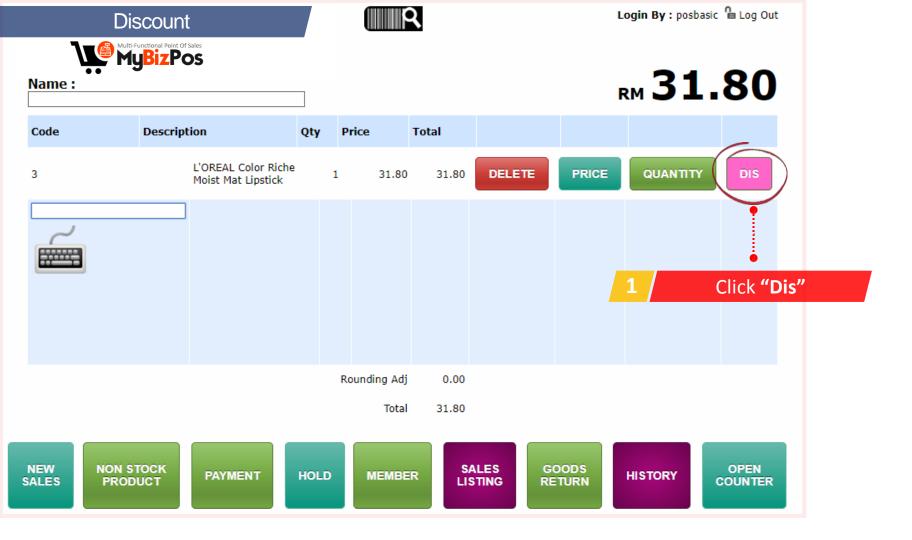

| 1                   | Product | roduct Name : WD Blue SSD<br>roduct Code : WDBlue<br>Istomer Price : RM 300.00 |       |   |       |              |              |                   |
|        |                     |         |                                                                                |       |   |       |              |              |                   |
|        |                     |         |                                                                                |       |   |       |              |              | ¥                 |



| Create Cash Sales |
|-------------------|
|-------------------|

Name :

Multi-Functional Point Of Sales



Login By : cashier1 웥 Log Out

# RM **12.00**





Login By : cashier1 웥 Log Out



### Name :

# RM 12.00















| Non-stc      | ock product            |           | R         |         | Login By : ca | shier1 웥 Log Out |
|--------------|------------------------|-----------|-----------|---------|---------------|------------------|
| Name :       | ctional Point Of Sales |           |           |         | RM            | 0.00             |
| Code         | Description            | Qty       | Price     | Total   |               |                  |
|              |                        |           |           |         |               |                  |
| NEW<br>SALES |                        | Click "No | n-Stock P | roduct" | HISTORY       |                  |







Login By : cashier1 🧯 Log Out



# RM 12.00



| -    |             |