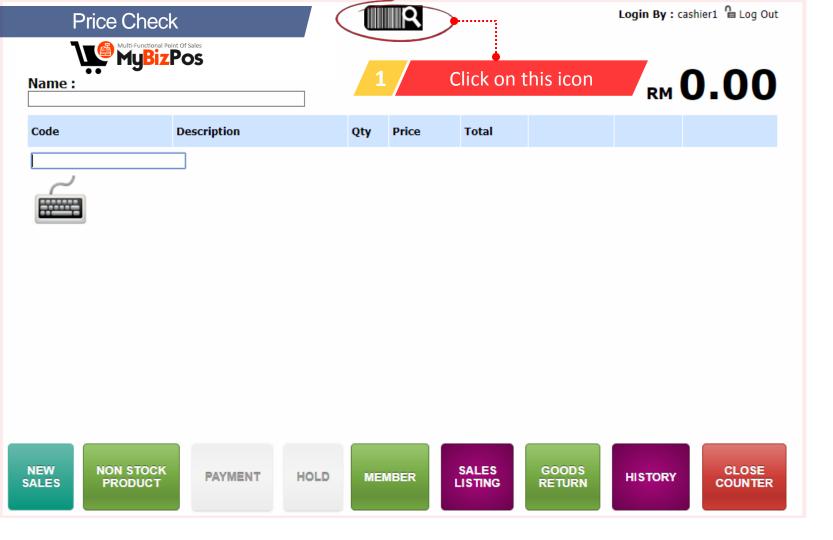

www.mybizcart.com.my

|        |                     |         |                                                                                | R     |   |       |              | Login By : o | ashier1 웥 Log Out |
|--------|---------------------|---------|--------------------------------------------------------------------------------|-------|---|-------|--------------|--------------|-------------------|
| Name : | anal Point Of Sales |         |                                                                                |       |   |       |              | RM           | 0.00              |
| Code   | Description         | C       | Qty                                                                            | Price | 1 | Total |              |              |                   |
|        |                     |         |                                                                                |       |   | Prod  | luct price i | nformat      | ion               |
|        | Price C             | heck    |                                                                                |       |   |       |              |              | ×                 |
|        | 71803785            | 5233    |                                                                                |       |   |       | SEARCH       |              | _                 |
|        | No                  | Produc  | ct In                                                                          | fo    |   |       |              |              |                   |
|        | 1                   | Product | roduct Name : WD Blue SSD<br>roduct Code : WDBlue<br>Istomer Price : RM 300.00 |       |   |       |              |              |                   |
|        |                     |         |                                                                                |       |   |       |              |              |                   |
|        |                     |         |                                                                                |       |   |       |              |              | ¥                 |