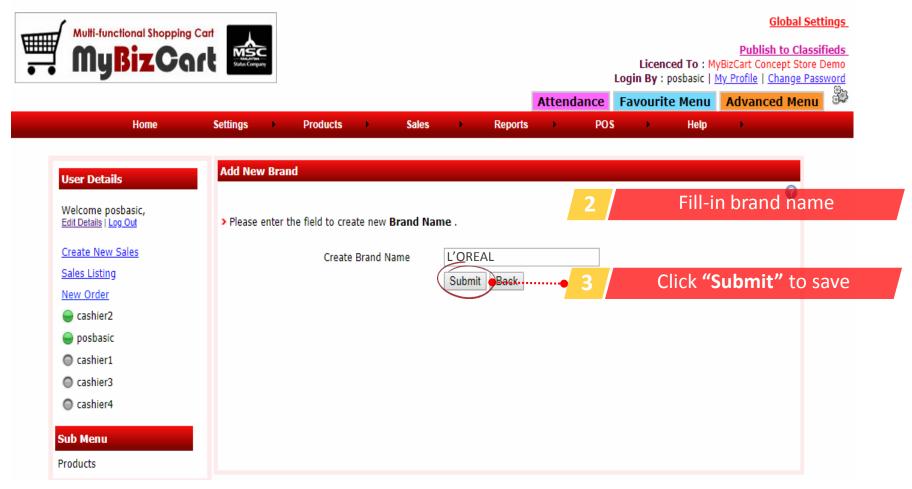

# Adding brand(s)

希 Admin Home | 🤒 Log Out | 🏶 View Website

# Publish to Classifieds

Licenced To : MyBizCart Concept Store Demo Login By : posbasic | <u>My Profile</u> | <u>Change Password</u> Attendance Favourite Menu Advanced Menu

| ser Details                                       | Brand      |                 |                          |            |            |   |           |
|---------------------------------------------------|------------|-----------------|--------------------------|------------|------------|---|-----------|
| /elcome posbasic,<br><u>dit Details   Log Out</u> | Setting Pr | roduct Brand    | Category / Sub Category  | Color Size |            |   |           |
| reate New Sales                                   | > Please c | ick "Add Brand" | to insert new brand name | Click "A   | Add Brand" | • | •         |
| ew Order NEW!                                     |            |                 |                          |            |            |   | Add Brand |
| cashier2                                          | No         | Brand Name      | 3                        |            | Action     |   |           |
| posbasic                                          | 1          | Adabi           |                          |            | ٨          | × | ł         |
| cashier1                                          | 2          | Appeton         |                          |            | ٨          | × | ₹         |
| cashier3                                          | 3          | Ayam Brand      | I                        |            | 0          | × | <br>₹     |
| cashier4                                          | 4          | Cap Lili        |                          |            | Ø          | × | ₹         |
| Manu                                              | 5          | Faiza           |                          |            | 0          | × | ₹         |
| Menu                                              | 6          | IN2IT           |                          |            | 0          | × | <u>+</u>  |
| lucts                                             | 7          | L'OREAL         |                          |            | 0          | × | <u>*</u>  |
|                                                   | 8          | Lifebuoy        |                          |            | 0          | × | 2         |
|                                                   | 9          | Marina          |                          |            | 0          | × | 호         |
|                                                   | 10         | MCC Cosme       | tics                     |            | 0          | × |           |