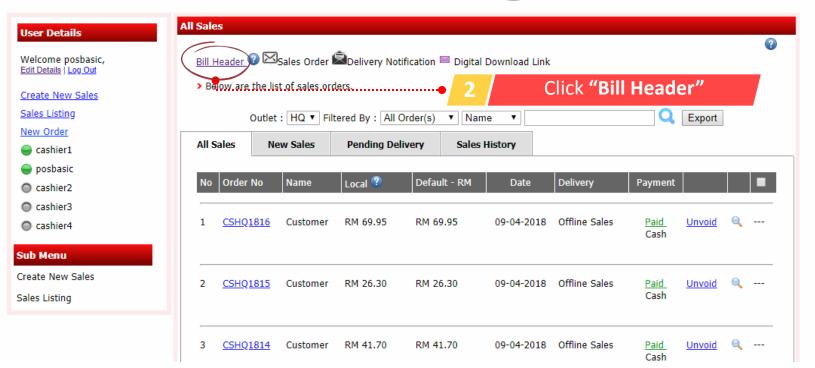

|         | Sales L          | _isting                |                | R              |          |            | Login By : cash | nier1 웥 Log Ou |
|---------|------------------|------------------------|----------------|----------------|----------|------------|-----------------|----------------|
|         | Multi-Fun<br>My  | ctional Point Of Sales |                |                |          |            |                 |                |
| Sales L | isting           | • 1                    | Sales listing  | accordir       | g to se  | lected dat | e               |                |
| Date    |                  |                        | Payment Ty     | pe <- select - | • •      | $\langle$  | SEARCH          | )              |
| No      | Bill No          |                        | <- select -> 🔻 | Amo            | unt (RM) | Date       | Payment         | Action         |
| 1       | CSHQ1824         | (                      | <- select ->   |                | 41.70    | 10-04-2018 | Cash 41.70      | æ,             |
| 2       | CSHQ1822         |                        | Card<br>Cash   |                | 42.80    | 10-04-2018 | Cash : 42.80    | æ,             |
| 3       | CSHQ1821         | $\setminus$            | Voucher        |                | 5.60     | 10-04-2018 | Cash : 5.60     | æ,             |
| 4       | CSHQ1820         |                        |                |                | 61.25    | 10-04-2018 | Cash : 61.25    | æ,             |
| 5       | CSHQ1819         |                        | Customer       |                | 200.00   | 10-04-2018 | Cash 200.00     | æ              |
| 6       | <u>сѕно181</u> 2 | Sales listing          | according to   | payment        | types    | 10-04-2033 | Cash Click "    | Search"        |
| 7       | CSHQ1809         |                        | Customer       |                | 41.70    | 09-04-2018 | Cash : 41.70    | æ,             |
| 8       | CSHQ1807         |                        | Customer       |                | 35.00    | 09-04-2018 | Cash : 35.00    | æ,             |
| 9       | CSHQ1806         |                        | Customer       |                | 41.70    | 09-04-2018 | Cash : 41.70    | æ,             |
| 10      | CSHQ1805         |                        | Customer       |                | 41.70    | 09-04-2018 | Cash : 41.70    | æ,             |
| 11      | CSHQ1803         |                        | Customer       |                | 57.10    | 09-04-2018 | Cash : 57.10    | æ,             |
| 12      | CSHQ1802         |                        | Customer       |                | 671.35   | 09-04-2018 | Cash : 671.35   | æ,             |
| 13      | CSHQ1801         |                        | Customer       |                | 533.85   | 09-04-2018 | Cash : 533.85   | æ,             |
| 14      | CSHQ1800         |                        | Customer       |                | 404.80   | 09-04-2018 | Cash : 404.80   | ۰              |
| 15      | CSHQ1799         |                        | Customer       |                | 74.80    | 09-04-2018 | Cash : 74.80    | æ,             |
| previo  | ous 1 2 3        | 4 5 6 7 8 9 5          |                | t is "All"     | Sales Li | isting     |                 |                |