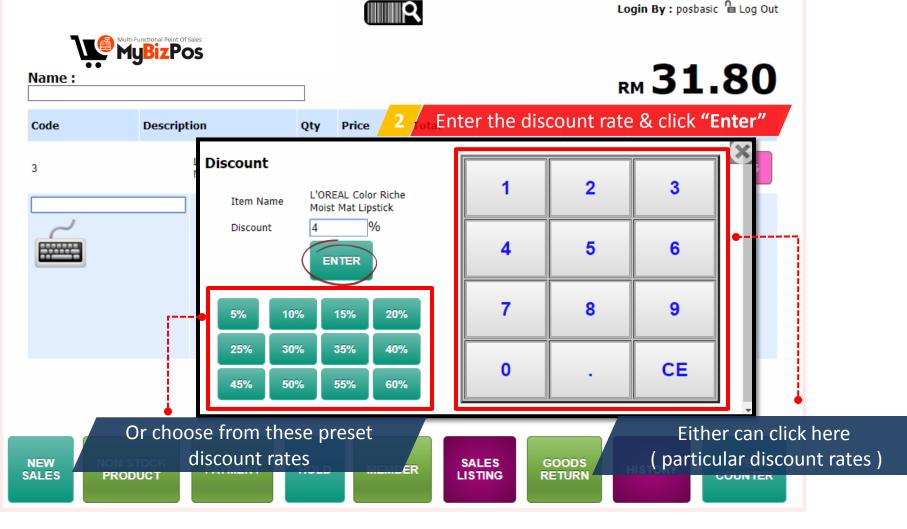

# RM 12.00

| -    |             |                                                    | (        | R            |          |           | Login By :  | cashier1 | n Log Out |
|------|-------------|----------------------------------------------------|----------|--------------|----------|-----------|-------------|----------|-----------|
|      |             | ]                                                  |          |              |          |           | RM <b>3</b> | 7.       | 90        |
| Code | Description | Qt                                                 | ty Price | Total        |          |           |             |          |           |
| 2    | Lust        | /LON's Super<br>trous™ Lipstick 815<br>cchia Shock | 1        | 37.90 37.    | 90 DELE  | PRICE     | QUAN        | ттү      | DIS       |
| ,    |             |                                                    |          |              |          |           |             |          |           |
|      |             | 2                                                  | 2 Pro    | oceed witl   | n seconc | sales     |             |          |           |
|      |             | _                                                  |          |              |          |           |             |          |           |
|      |             |                                                    |          |              |          |           |             |          |           |
|      |             |                                                    |          | Rounding Adj | 0.00     |           |             |          |           |
|      |             |                                                    |          | Total        | 37.90    |           |             |          |           |
|      |             |                                                    |          |              |          |           |             |          |           |
|      |             |                                                    |          |              | CALES.   | 20000     |             |          | 01.055    |
|      | PRODUCT     | PAYMENT                                            |          | wewee Car    | not "Ho  | ld" again | . Need to   | o com    | plete sa  |
|      |             |                                                    |          |              |          |           |             |          |           |