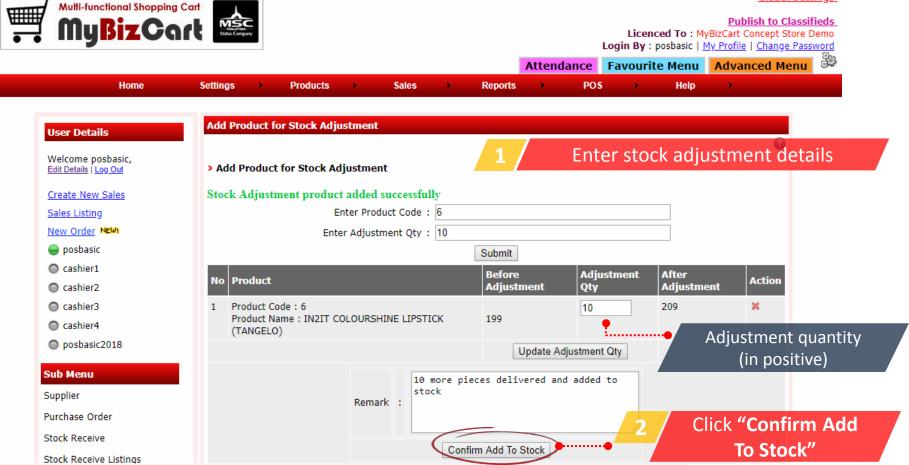

Purchase Order

Stock Receive

Note: Adjustment can be done if in any case the stock product(s) in defect condition or missing. Also, to add more stock

Admin Home | 🖕 Log Out | 🗰 View Website