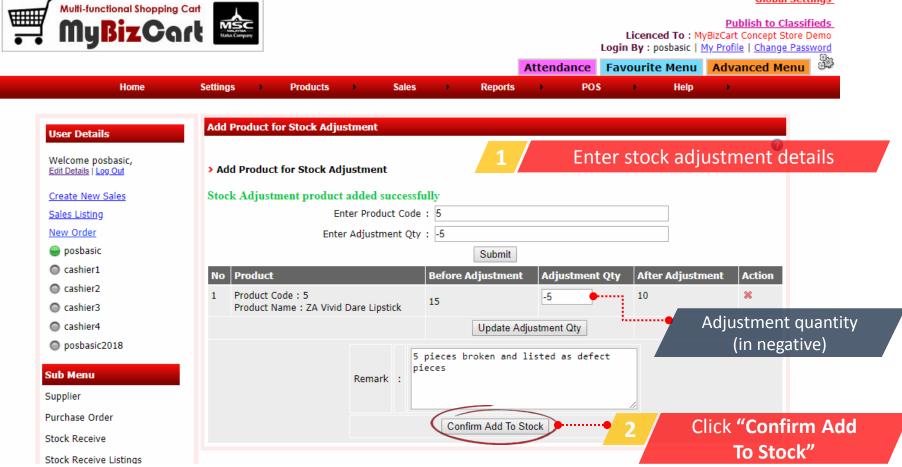

Purchase Order

Stock Receive

Note: Adjustment can be done if in any case the stock product(s) in defect condition or missing. Also, to add more stock

Admin Home | 🖕 Log Out | 🗰 View Website