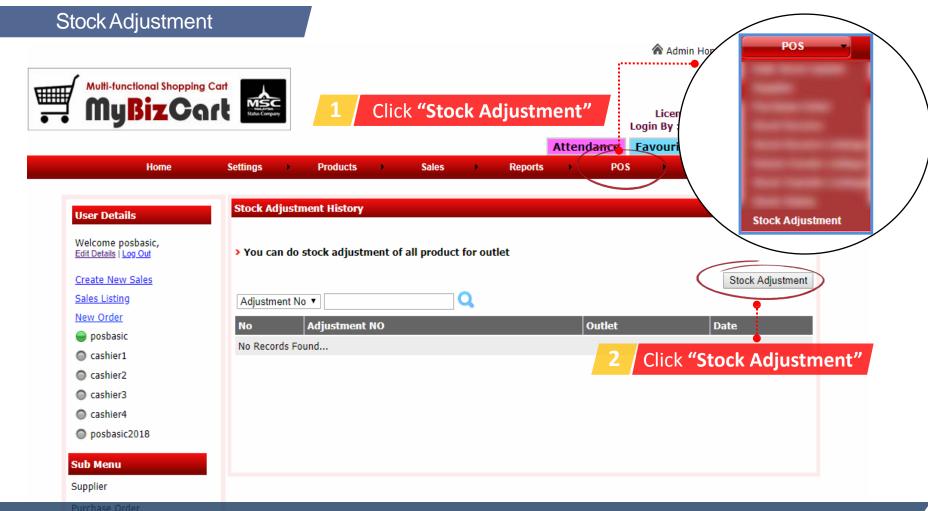

| Welcome posbasic,<br>Edit Details   Log Out | > You | u can do stock adjustment of | f all product for outlet |                     |                   |                                            |                   |
|---------------------------------------------|-------|------------------------------|--------------------------|---------------------|-------------------|--------------------------------------------|-------------------|
| Create New Sales                            |       |                              |                          |                     | Stock Adj         | justment                                   |                   |
| Sales Listing                               |       | k Adjustment Created succes  | <b>_</b>                 |                     |                   |                                            |                   |
| New Order                                   | Adju  | ustment No 🔻                 | Q                        |                     |                   |                                            |                   |
| 🍚 posbasic                                  | No    | Adjustment NO                | Outlet                   | Date                |                   |                                            |                   |
| Cashier1                                    | 1     | 1002                         | Head Quarters            | 2018-04-11 12:58:51 |                   | € <b>_</b>                                 |                   |
| cashier2                                    | 2     | 1001                         | Head Quarters            | 2018-04-11 11:36:05 | ŝ                 | ۹. 🕈                                       |                   |
| Cashier3                                    | 3     | 1000                         | Head Quarters            | 2018-04-10 11:21:20 | j .               | ۹.                                         |                   |
| Cashier4                                    |       | •                            |                          |                     | Stock Adjustme    | ent                                        |                   |
| posbasic2018 Sub Menu                       |       |                              |                          |                     |                   | Outlet Name :<br>Adjustment No :<br>Date : | Hea<br>100<br>11- |
|                                             |       | Stock adjustmen <sup>.</sup> | it listing               | No. Order Item      | Before Adjustment | Adjustment Qty                             | After A           |