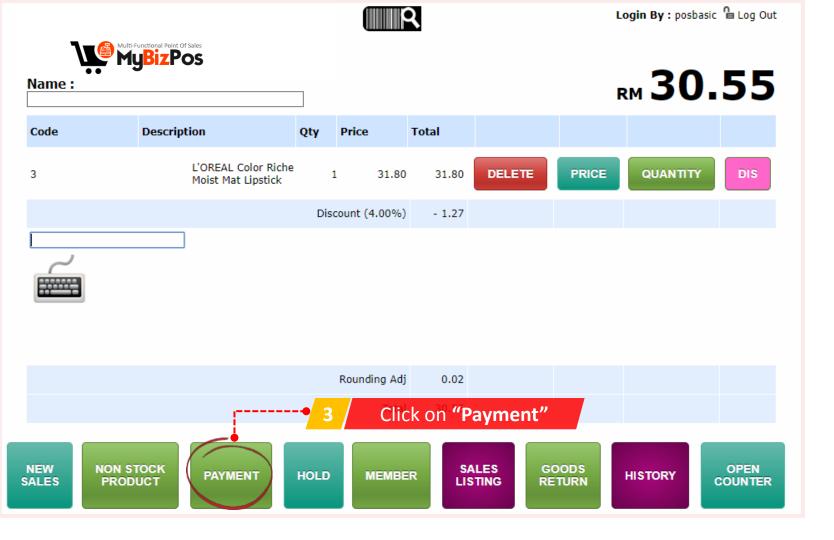

# RM 12.00

| -    |             |                                                    | (        | R            |          |           | Login By :  | cashier1 | n Log Out |
|------|-------------|----------------------------------------------------|----------|--------------|----------|-----------|-------------|----------|-----------|
|      |             | ]                                                  |          |              |          |           | RM <b>3</b> | 7.       | 90        |
| Code | Description | Qt                                                 | ty Price | Total        |          |           |             |          |           |
| 2    | Lust        | /LON's Super<br>trous™ Lipstick 815<br>cchia Shock | 1        | 37.90 37.    | 90 DELE  | PRICE     | QUAN        | ттү      | DIS       |
| ,    |             |                                                    |          |              |          |           |             |          |           |
|      |             | 2                                                  | 2 Pro    | oceed witl   | n seconc | sales     |             |          |           |
|      |             | _                                                  |          |              |          |           |             |          |           |
|      |             |                                                    |          |              |          |           |             |          |           |
|      |             |                                                    |          | Rounding Adj | 0.00     |           |             |          |           |
|      |             |                                                    |          | Total        | 37.90    |           |             |          |           |
|      |             |                                                    |          |              |          |           |             |          |           |
|      |             |                                                    |          |              | CALES.   | 20000     |             |          | 01.055    |
|      | PRODUCT     | PAYMENT                                            |          | wewee Car    | not "Ho  | ld" again | . Need to   | o com    | plete sa  |
|      |             |                                                    |          |              |          |           |             |          |           |