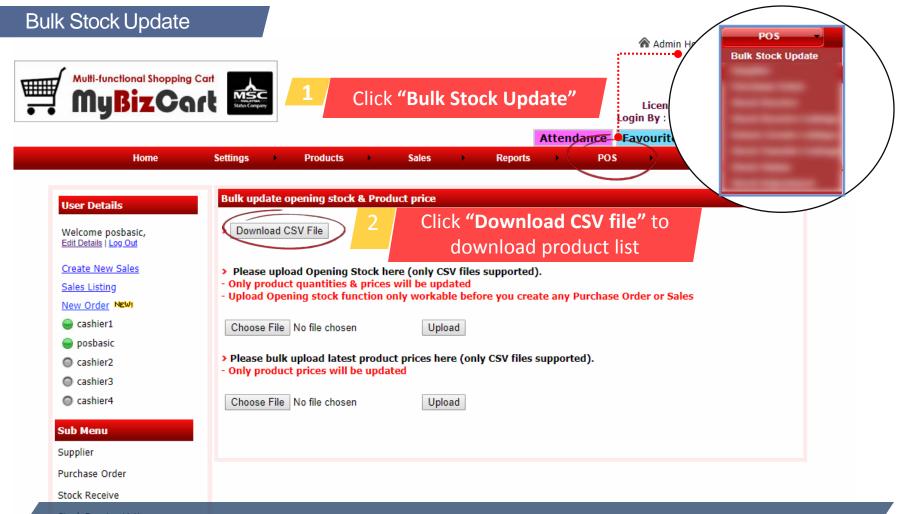

# Publish to Classifieds Licenced To : MyBizCart Concept Store Demo Login By : posbasic | My Profile | Change Password

| Attendance | Favourite Menu | Advanced Menu | g. |
|------------|----------------|---------------|----|
|------------|----------------|---------------|----|

| Home                                            | Settings Products Sales Reports POS Help                                                                                                       |
|-------------------------------------------------|------------------------------------------------------------------------------------------------------------------------------------------------|
|                                                 |                                                                                                                                                |
| User Details                                    | Bulk update opening stock & Product price                                                                                                      |
| Welcome posbasic,<br>Edit Details   Log Out     | > Download CSV File                                                                                                                            |
| <u>Create New Sales</u><br><u>Sales Listing</u> | <ul> <li>Please upload Opening Stock here (only CSV files supported).</li> <li>Only product quantities &amp; prices will be updated</li> </ul> |
| New Order                                       | - Upload Opening stock function only workable before you create any Purchase Order or Sales                                                    |
| 🔵 posbasic                                      | Choose File No file chosen Upload                                                                                                              |
| cashier1                                        |                                                                                                                                                |
| cashier2                                        | <ul> <li>Please bulk upload latest product prices here (only CSV files supported).</li> <li>Only product prices will be updated</li> </ul>     |
| cashier3                                        |                                                                                                                                                |
| Cashier4                                        | (Choose File) product_list04-2018.csv(Upload) ee 2 Select the file & upload                                                                    |
| posbasic2018                                    |                                                                                                                                                |
| Sub Menu                                        |                                                                                                                                                |
|                                                 |                                                                                                                                                |
| Supplier                                        |                                                                                                                                                |
| Purchase Order                                  |                                                                                                                                                |
| Stock Receive                                   |                                                                                                                                                |