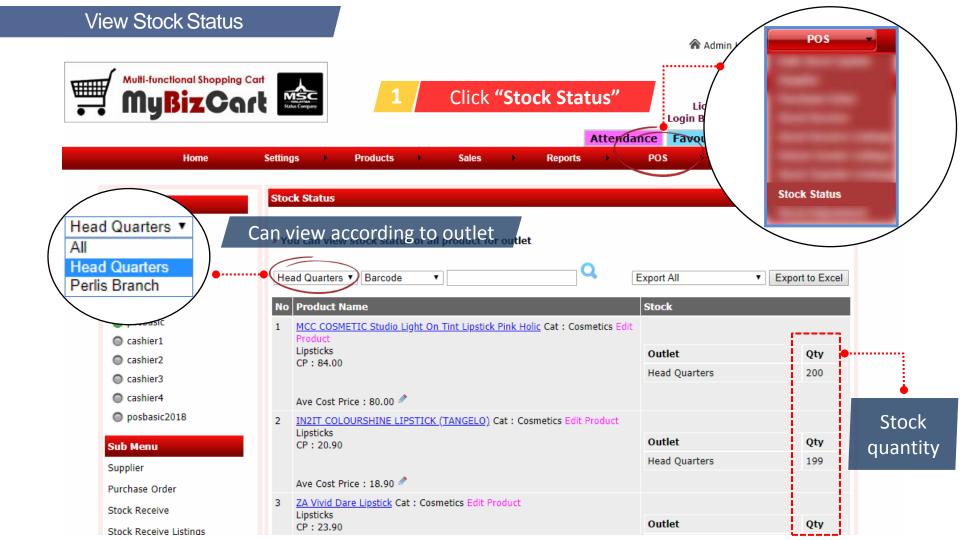

| Welcome posbasic,<br>Edit Details   Log Out | > You | u can do stock adjustment of | f all product for outlet |                     |                   |                                            |                   |
|---------------------------------------------|-------|------------------------------|--------------------------|---------------------|-------------------|--------------------------------------------|-------------------|
| Create New Sales                            |       |                              |                          |                     | Stock Adj         | justment                                   |                   |
| Sales Listing                               |       | k Adjustment Created succes  | <b>_</b>                 |                     |                   |                                            |                   |
| New Order                                   | Adju  | ustment No 🔻                 | Q                        |                     |                   |                                            |                   |
| 🍚 posbasic                                  | No    | Adjustment NO                | Outlet                   | Date                |                   |                                            |                   |
| Cashier1                                    | 1     | 1002                         | Head Quarters            | 2018-04-11 12:58:51 |                   | € <b>_</b>                                 |                   |
| cashier2                                    | 2     | 1001                         | Head Quarters            | 2018-04-11 11:36:05 | ŝ                 | ۹. 🕈                                       |                   |
| Cashier3                                    | 3     | 1000                         | Head Quarters            | 2018-04-10 11:21:20 | j .               | ۹.                                         |                   |
| Cashier4                                    |       | •                            |                          |                     | Stock Adjustme    | ent                                        |                   |
| posbasic2018 Sub Menu                       |       |                              |                          |                     |                   | Outlet Name :<br>Adjustment No :<br>Date : | Hea<br>100<br>11- |
|                                             |       | Stock adjustmen <sup>.</sup> | it listing               | No. Order Item      | Before Adjustment | Adjustment Qty                             | After A           |