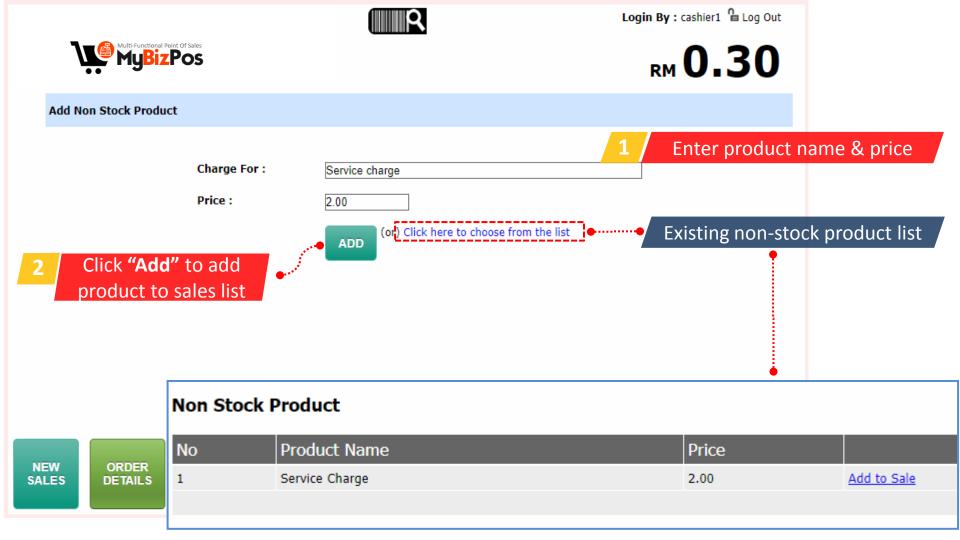

# RM 12.00

| Non-stc      | ock product            |           | R         |         | Login By : ca | shier1 웥 Log Out |
|--------------|------------------------|-----------|-----------|---------|---------------|------------------|
| Name :       | ctional Point Of Sales |           |           |         | RM            | 0.00             |
| Code         | Description            | Qty       | Price     | Total   |               |                  |
|              |                        |           |           |         |               |                  |
| NEW<br>SALES |                        | Click "No | n-Stock P | roduct" | HISTORY       |                  |