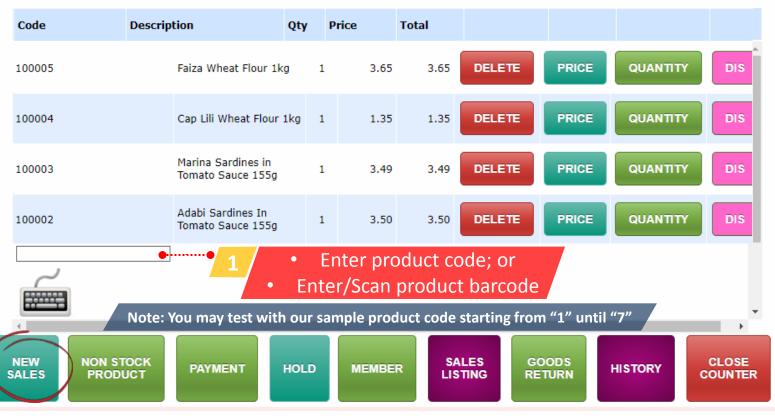

| Create Cash Sales |
|-------------------|
|-------------------|

Name :

Multi-Functional Point Of Sales

Login By : cashier1 웥 Log Out