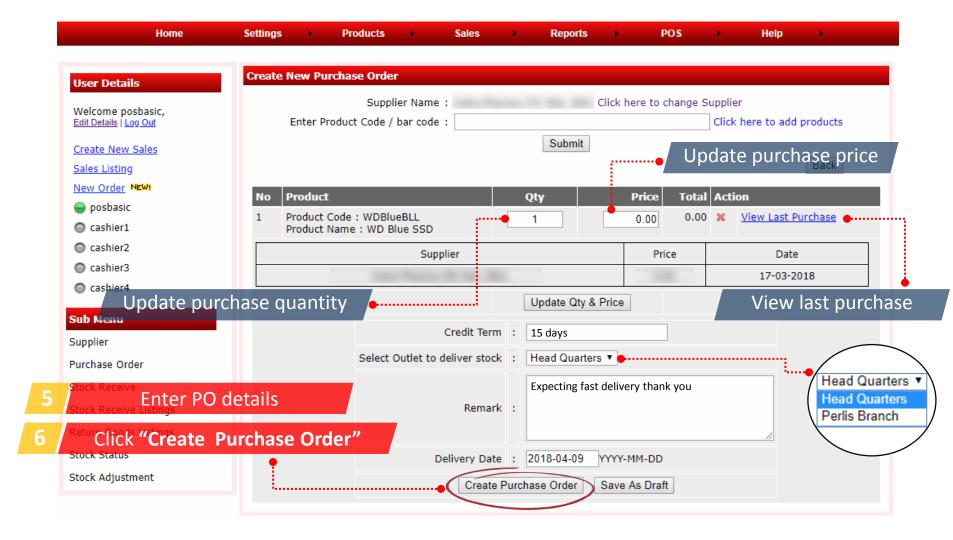

#### Global Settings **Multi-functional Shopping Cart** MyBizCart **Publish to Classifieds** Licenced To : MyBizCart Concept Store Demo Login By : posbasic | My Profile | Change Password es S Favourite Menu Advanced Menu Attendance Home Settings Products Sales POS Help . . Reports Create New Purchase Order **User Details** Supplier Name : Click here to change Supplier Welcome posbasic, Enter Product Code / bar code : Click here to add products Edit Details | Log Out Submit Create New Sales Enter product code / bar code Δ Sales Listing New Order NEW! Price Total Action Product No Qty posbasic cashier1 Cashier2 Cashier3 Cashier4 Sub Menu Supplier Purchase Order Stock Receive Stock Receive Listings