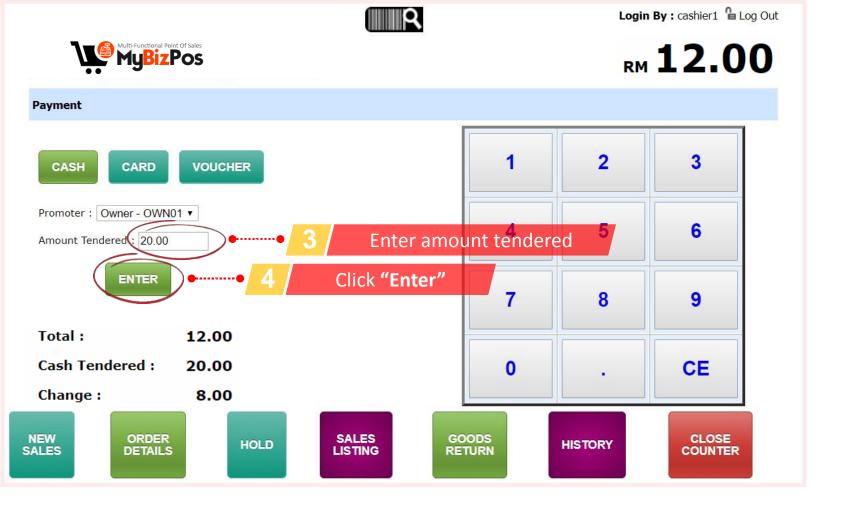

| 1                   | Product | roduct Name : WD Blue SSD<br>roduct Code : WDBlue<br>Istomer Price : RM 300.00 |       |   |       |              |              |                   |
|        |                     |         |                                                                                |       |   |       |              |              |                   |
|        |                     |         |                                                                                |       |   |       |              |              | ¥                 |



| Create Cash Sales |
|-------------------|
|-------------------|

Name :

Multi-Functional Point Of Sales



Login By : cashier1 웥 Log Out

# RM **12.00**





Login By : cashier1 웥 Log Out



### Name :

# RM 12.00















| Non-stc      | ock product            |           | R         |         | Login By : ca | shier1 웥 Log Out |
|--------------|------------------------|-----------|-----------|---------|---------------|------------------|
| Name :       | ctional Point Of Sales |           |           |         | RM            | 0.00             |
| Code         | Description            | Qty       | Price     | Total   |               |                  |
|              |                        |           |           |         |               |                  |
| NEW<br>SALES |                        | Click "No | n-Stock P | roduct" | HISTORY       |                  |







Login By : cashier1 🧯 Log Out



# RM 12.00



| -    |             |