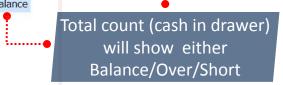

| Total In Drawer        | 517.15  |
|------------------------|---------|
| Opening Counter Cash   | 500.00  |
| Net Cash               | 17.15   |
| Total Cash             | 17.15   |
| Balance / Over / Short | Balance |