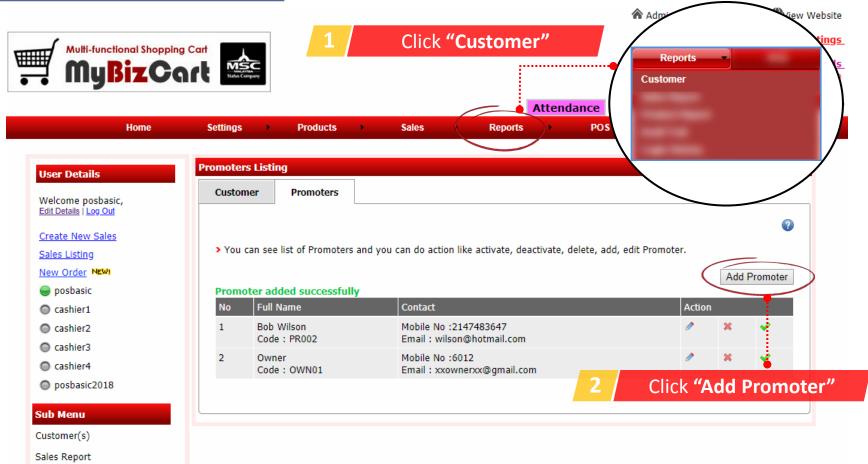

# Adding promoter

Note: If you don't have promoter, simply create owner as Promoter. Because its required to select Promoter when create sale.

| Home                                        | Settings Products                   | Sales Reports                  | POS Help                      |    |
|---------------------------------------------|-------------------------------------|--------------------------------|-------------------------------|----|
| User Details                                | Add Promoter                        |                                |                               |    |
| Welcome posbasic,<br>Edit Details   Log Out | > Please fill-in the form to create | new <b>Promoter</b> .          | Fill-in promoter details      |    |
| Create New Sales                            | Full Name                           | Bob Wilson                     |                               |    |
| Sales Listing                               | Promoter Code                       | PR002                          |                               |    |
| New Order NEW!                              | Outlet                              | Head Quarters <b>▼</b>         |                               |    |
| 🥥 posbasic                                  |                                     | Address testing                |                               |    |
| Cashier1                                    | Address                             |                                |                               |    |
| Cashier2                                    |                                     |                                | //                            |    |
| Cashier3                                    | Post Code                           | 89730                          |                               |    |
| cashier4                                    | City                                | Johor Bahru                    |                               |    |
| posbasic2018                                | State                               | Johor                          |                               |    |
| Sub Menu                                    | Mobile Number                       | 6012-2332232                   |                               |    |
| Customer(s)                                 | Email                               | wilson@hotmail.com             |                               |    |
| Sales Report                                |                                     | Cash Sales Commission Details  | Cash sales commission of      | do |
| Commission Report                           | First Amount :                      | 300.00                         |                               | μĊ |
| Product Report                              | First Percentage (In %) :           | 2                              |                               |    |
| Below Cost Report                           | Second Amount :                     | 500.00                         |                               |    |
|                                             | Second Percentage (In %) :          | 5                              |                               |    |
| Profit/Loss                                 | Third Percentage (In %) :           | 6 For Greater than Second Amou | nt                            |    |
| Sales Summary By Staff                      |                                     | Submit Back                    | Click <b>"Submit"</b> to save |    |
| Sales Summary By Product                    |                                     | Submit Back                    | CIICK Submit to save          |    |