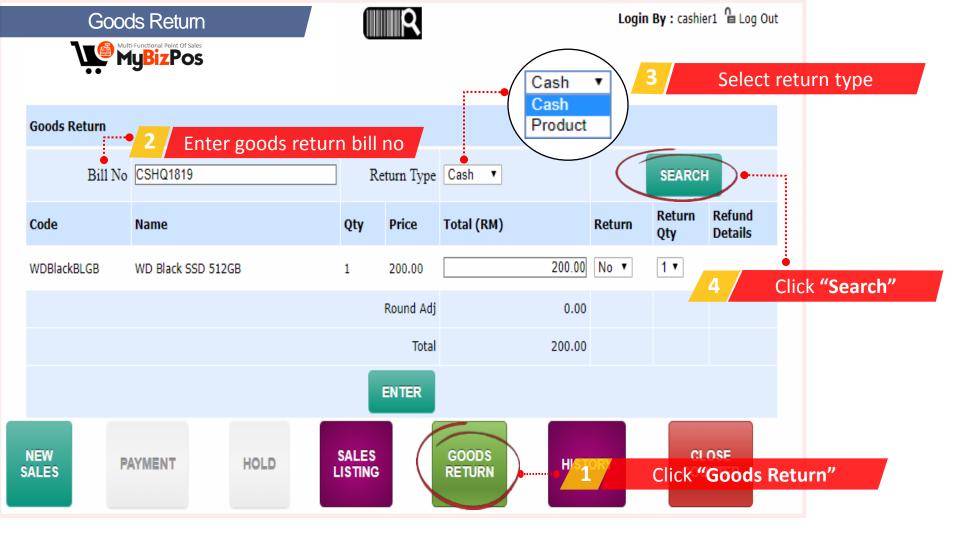

# Multi-Functional Point Of Sales MyBizPos USER GUIDE BASIC

| T.         | Multi-functional shopping Cart |               |
|------------|--------------------------------|---------------|
|            | Login                          |               |
| Username : | cashier1                       | Cashier login |
| Password : |                                |               |
|            | Login Website                  |               |
|            | Forget Password?               |               |