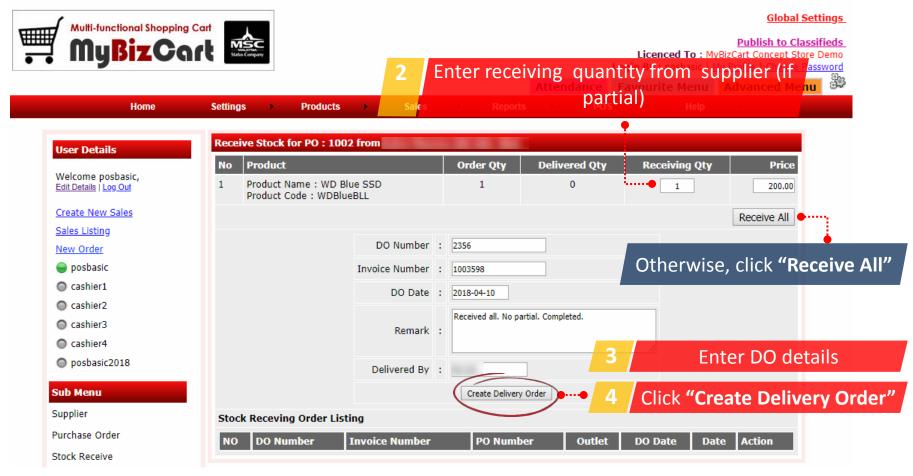

## Publish to Classifieds

Licenced To : MyBizCart Concept Store Demo

Login By : posbasic | My Profile | Change Password Favourite Menu Advanced Menu Attendance Settings Home Products Sales Reports POS . Help . . . Receive Stock for PO : 1002 from **User Details** No Product Order Qty **Delivered Qty Receiving Qty** Price Welcome posbasic, Product Name : WD Blue SSD 200.00 1 1 1 Edit Details | Log Out ---Product Code : WDBlueBLL Create New Sales Stock Receiing Order Listing Sales Listing Invoice Number Action NO DO Number PO Number Outlet DO Date Date New Order HQ1002 2356 1002 Head Quarters 2018-04-10 2018-04-10 10:45:38 🔍 1003598 posbasic Cashier1 Cashier2 \*\*\*\*\*\* DO listing for the product Cashier3 cashier4 posbasic2018 Sub Menu Supplier

Purchase Order

Stock Receive

Note: Adjustment can be done if in any case the stock product(s) in defect condition or missing. Also, to add more stock

Admin Home | 🖕 Log Out | 🗰 View Website