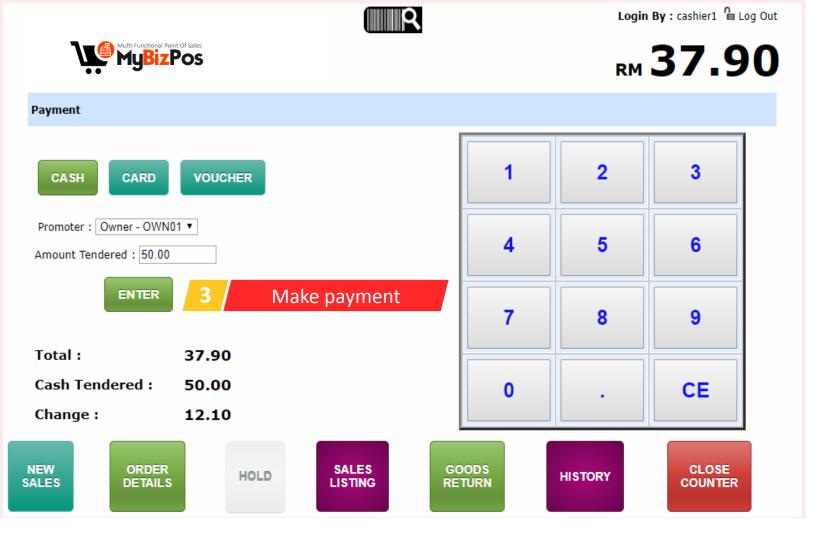

# RM 12.00

| -    |             |                                                    | (        | R            |          |           | Login By :  | cashier1 | n Log Out |
|------|-------------|----------------------------------------------------|----------|--------------|----------|-----------|-------------|----------|-----------|
|      |             | ]                                                  |          |              |          |           | RM <b>3</b> | 7.       | 90        |
| Code | Description | Qt                                                 | ty Price | Total        |          |           |             |          |           |
| 2    | Lust        | /LON's Super<br>trous™ Lipstick 815<br>cchia Shock | 1        | 37.90 37.    | 90 DELE  | PRICE     | QUAN        | ттү      | DIS       |
| ,    |             |                                                    |          |              |          |           |             |          |           |
|      |             | 2                                                  | 2 Pro    | oceed witl   | n seconc | sales     |             |          |           |
|      |             | _                                                  |          |              |          |           |             |          |           |
|      |             |                                                    |          |              |          |           |             |          |           |
|      |             |                                                    |          | Rounding Adj | 0.00     |           |             |          |           |
|      |             |                                                    |          | Total        | 37.90    |           |             |          |           |
|      |             |                                                    |          |              |          |           |             |          |           |
|      |             |                                                    |          |              | CALES.   | 20000     |             |          | 01.055    |
|      | PRODUCT     | PAYMENT                                            |          | wewee Car    | not "Ho  | ld" again | . Need to   | o com    | plete sa  |
|      |             |                                                    |          |              |          |           |             |          |           |