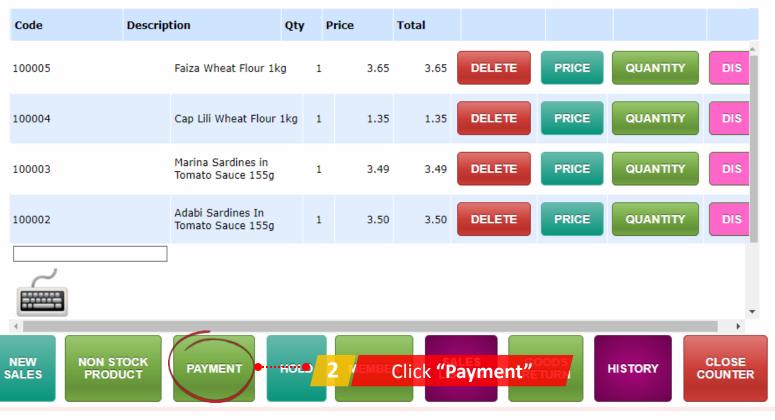

| Create Cash Sales |
|-------------------|
|-------------------|

Name :

Multi-Functional Point Of Sales

Login By : cashier1 웥 Log Out