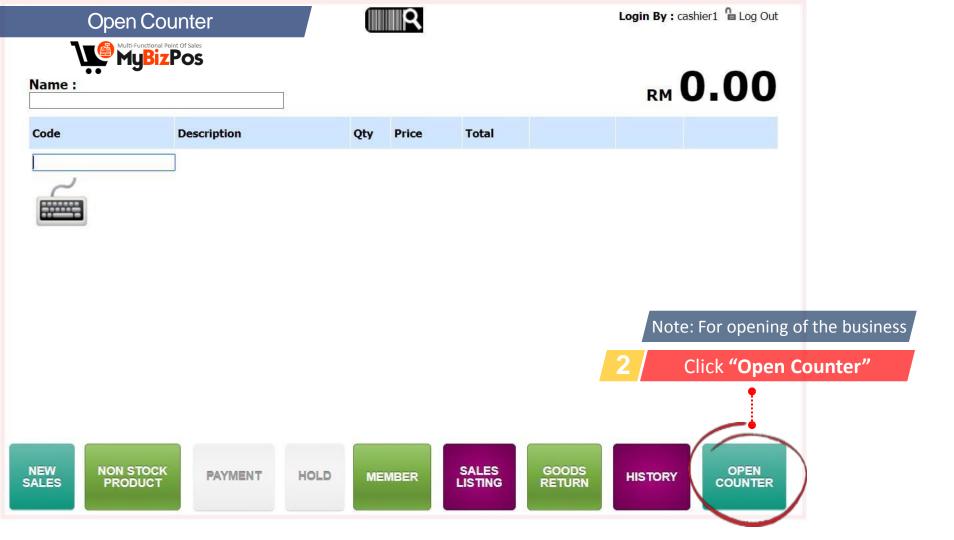

# Multi-Functional Point Of Sales MyBizPos USER GUIDE BASIC

| T.         | Multi-functional shopping Cart |               |
|------------|--------------------------------|---------------|
|            | Login                          |               |
| Username : | cashier1                       | Cashier login |
| Password : |                                |               |
|            | Login Website                  |               |
|            | Forget Password?               |               |