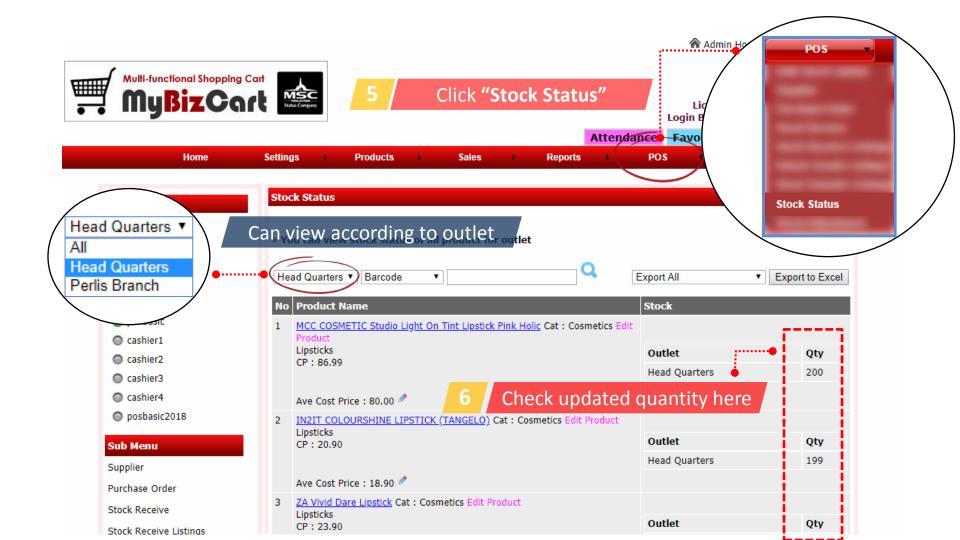

Note: Upload "Opening Stock" only workable for 1st time before you create any Purchase Order or Sales

|      | 3  |             | ning St     |             | ndata               |                 |          | pro         | duct_list_11-0 | 04-2018.cs  | v - Microsoft        | Excel no | n-com     | mercial use                                       |        |     |
|------|----|-------------|-------------|-------------|---------------------|-----------------|----------|-------------|----------------|-------------|----------------------|----------|-----------|---------------------------------------------------|--------|-----|
|      | e  | Jpe         | ning St     |             | puate               | Formulas        | Data R   | leview Vie  | w Acrobat      |             |                      |          |           |                                                   |        |     |
| Ê    | 5  | Cut<br>Copy | -           | Calibri     | Ŧ                   | 11 × A A        | . = =    | <b></b> &>- | 🚔 Wrap Text    | Ge          | neral                | -        |           |                                                   |        | -   |
| Past | e  |             | at Painter  | BI          | <u>u</u> - <u>u</u> | - <u> - A</u>   | - = =    |             | Merge & C      | Center - \$ | - % ·                | ) ->_0   | nditional |                                                   | Cell   | Ins |
| +    |    | board       | at Painter  |             | Foot                |                 | -        | Alian       | mant           | -           | Number               | Foi      | rmatting  | <ul> <li>as Table ▼ St</li> <li>Styles</li> </ul> | yles 🔻 |     |
|      |    |             | I           | . (=        | Font                |                 | Faile -  | Aligni      | nent           | E.          | Number               | Ta .     |           | Styles                                            |        |     |
|      |    | Q5          | -           | 0           | $f_{x}$             |                 |          |             |                | 1           |                      | 1        | 1         | 1                                                 |        |     |
|      | Α  | В           |             | С           |                     | D               | E        | F           | G              | H           | 1 I.                 | J        | K         | L                                                 |        | М   |
| 1    | No | ID          | Product Na  | me          |                     | Product Cod     | e Color  | Size        | Customer Price | Member Pri  | ice Dealer Price     | Quantity | Outlet    | Costing Pric                                      | e      |     |
| 2    | 1  | 26          | MCC COSM    | ETIC Stud   | io Light On T       | <sup>7</sup> 63 | Unda     | te the n    | roduct qua     | antity he   | re 75.00             | 200      | hq        | 65.00                                             |        |     |
| 3    | 2  | 24          | IN2IT COLO  | DURSHINE    | LIPSTICK (TA        |                 | Opac     |             | 20.90          | 10.00       | 14.00                | 199      | hq        | 10.00                                             |        |     |
| 4    | 3  | 23          | ZA Vivid Da | are Lipsti  | ick                 | 5               |          |             | 23.90          | 18.00       | 16.00                | 200      | hq        | 11.00                                             |        |     |
| 5    | 4  | 22          | L'OREAL Lo  |             |                     | 4               | Note: E  | nsure tha   | at file form   | nat is *.c  | SV <sup>26</sup> .00 | 185      | hq        | 15.00                                             |        |     |
| 6    | 5  | 21          |             |             | Moist Mat L         | . 3             |          |             | 31.80          | 28.00       | 26.00                | 166      | hq        | 15.00                                             |        |     |
| 7    | 6  | 20          |             |             | strousâ"¢ Lips      |                 |          |             | 37.90          | 31.00       | 29.00                | 200      | hq        | 20.00                                             |        |     |
| 8    | 7  | 19          |             |             | strousâ"¢ Lips      |                 |          |             | 37.90          | 31.00       | 29.00                | 175      | hq        | 20.00                                             |        |     |
| 9    | 8  | 18          | Lifebuoy H  | land Sani   | itizer 55ml (6      | HS0326B         | Red R    |             | 34.99          | 29.00       | 27.00                | 291      | hq        | 19.00                                             |        |     |
| 10   | 9  | 17          | Lifebuoy H  | land Sani   | itizer 55ml         | HS0326          | Red R    |             | 6.50           | 3.50        | 2.50                 | 135      | hq        | 1.00                                              |        |     |
| 11   | 10 | 16          | WD Black S  | SSD 512G    | В                   | W89656          | Black BL | 512GB GB    | 200.00         | 185.00      | 165.00               | 542      | hq        | 130.00                                            |        |     |
| 12   | 11 | 15          | WD Black S  | SSD 256G    | В                   | W89655          | Black BL | 256GB GB    | 130.00         | 115.00      | 100.00               | 475      | hq        | 52.00                                             |        |     |
| 13   | 12 | 14          | WD Green    | SSD         |                     | W89654          | Green GR | 120GB GB    | 68.00          | 52.00       | 48.00                | 777      | hq        | 32.00                                             |        |     |
| 14   | 13 | 13          | WD Blue S   | SD          |                     | W89653          | Blue BL  | 250GB-1TB L | 300.00         | 268.00      | 235.90               | 481      | hq        | 180.00                                            |        |     |
| 15   | 14 | 12          | Multivitam  | nin Infant  | t Drops 30ml        | 200018          |          |             | 59.36          | 52.00       | 48.00                | 220      | hq        | 22.00                                             |        |     |
| 16   | 15 | 11          | Multivitam  | nin Lysine  | e Syrup 120ml       | 200017          |          |             | 52.14          | 48.50       | 45.00                | 182      | hq        | 25.00                                             |        |     |
| 17   | 16 | 10          | Vitamin C   | 60's        |                     | 200016          |          |             | 32.41          | 29.30       | 26.00                | 239      | hq        | 12.00                                             |        |     |
| 18   | 17 | 9           | Appeton A   | ctiv C Stra | awberry             | 200015          |          |             | 32.41          | 29.30       | 26.00                | 211      | hq        | 12.00                                             |        |     |
| 19   | 18 | 8           | Coca-Cola   | Zero 330r   | ml                  | 200003          |          |             | 1.59           | 1.00        | 0.80                 | 699      | hq        | 0.40                                              |        |     |
| 20   | 19 | 7           | Coca-Cola   | Light 325   | ml                  | 200002          |          |             | 1.59           | 1.00        | 0.80                 | 35       | hq        | 0.40                                              |        |     |
| 21   | 20 | 6           | Coca-Cola   | Can 325m    | nl                  | 200001          |          |             | 1.39           | 1.00        | 0.80                 | 240      | hq        | 0.40                                              |        |     |
| 22   | 21 | 5           | Faiza Whe   | at Flour 1  | 1kg                 | 100005          |          |             | 3.65           | 2.85        | 1.85                 | 424      | hq        | 0.85                                              |        |     |
| 23   | 22 | 4           | Cap Lili Wi | heat Flou   | ur 1kg              | 100004          |          |             | 1.35           | 1.00        | 0.80                 | 411      | hq        | 0.40                                              |        |     |
| 24   | 23 | 3           | Marina Sa   | rdines in   | Tomato Sau          | 100003          |          |             | 3.49           | 2.49        | 1.50                 | 363      | hq        | 0.80                                              |        |     |
| 25   | 24 | 2           | Adabi Sard  | dines In T  | Fomato Sauce        | 100002          |          |             | 3.50           | 2.50        | 1.45                 | 611      | hq        | 0.75                                              |        |     |